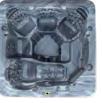

Model shown in Sterling Silver















## GL625L

gardenleisurespas.com





## **Other Garden Leisure Models**



GL863 B Size: 91" x 91" x 39" Jets: 63 Seats: 7 Adults Gallons: 450



GL863 L Size: 91" x 91" x 39" Jets: 63 Seats: 6 Adults Gallons: 450



GL753 B Size: 82" x 82" x 39" Jets: 53 Seats: 7 Adults Gallons: 350



Ash Gray

Storm Cloud

Ash Gray

Cocoa Brown

Tuscan Sun

Your Authorized Garden Leisure Spa Dealer



 GL753 L

 Size:
 82" x 82" x 39"

 Jets:
 53

 Seats:
 6 Adults

 Gallons:
 350



 GL635 L

 Size:
 78" x 83" x 36"

 Jets:
 35

 Seats:
 5 Adults

 Gallons:
 275



 GL525 L

 Size:
 60" x 83" x 33.5"

 Jets:
 25

 Seats:
 3 Adults

 Gallons:
 225



The manufacturer reserves the right to change product selections and/or make product modifications.

Your Garden Leisure Dealer/Contractor is an independent business person and not an agent or employee of SCP Pool Corporation or any of its subsidiaries. Neither SCP Pool Corporation nor its subsidia