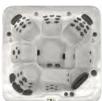

Model shown in Sterling Silver















## GL625L

gardenleisurespas.com





## **Other Garden Leisure Models**



GL863 B Size: 91" x 91" x 39" Jets: 63 Seats: 7 Adults Gallons: 450



GL863 L Size: 91" x 91" x 39" Jets: 63 Seats: 6 Adults Gallons: 450



GL753 B Size: 82" x 82" x 39" Jets: 53 Seats: 7 Adults Gallons: 350



Ash Gray

Storm Cloud

Ash Gray

Cocoa Brown

Tuscan Sun

Your Authorized Garden Leisure Spa Dealer



 GL753 L

 Size:
 82" x 82" x 39"

 Jets:
 53

 Seats:
 6 Adults

 Gallons:
 350



 GL635 L

 Size:
 78" x 83" x 36"

 Jets:
 35

 Seats:
 5 Adults

 Gallons:
 275



 GL525 L

 Size:
 60" x 83" x 33.5"

 Jets:
 25

 Seats:
 3 Adults

 Gallons:
 225



The manufacturer reserves the right to change product selections and/or make product modifications.

Your Garden Leisure Dealer/Contractor is an independent business person and not an agent or employee of SCP Pool Corporation or any of its subsidiaries. Neither SCP Pool Corporation nor its subsidiaries accept any responsibility for any representations, statements or c