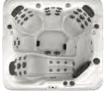

## **Other Garden Leisure Models**

GL863 B Size: 91" x 91" x 39" Jets: 63 Seats: 7 Adults Gallons: 450

GL863 L Size: 91" x 91" x 39" Jets: 63 Seats: 6 Adults Gallons: 450

GL753 B Size: 82" x 82" x 39" Jets: 53 Seats: 7 Adults Gallons: 350