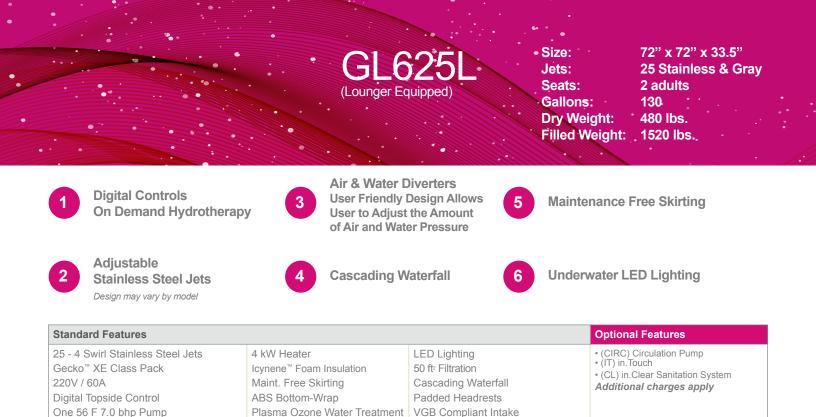

Model shown in Sterling Silver















## GL625L

gardenleisurespas.com





## **Other Garden Leisure Models**



GL863 B Size: 91" x 91" x 39" Jets: 63 Seats: 7 Adults Gallons: 450



GL863 L Size: 91" x 91" x 39" Jets: 63 Seats: 6 Adults Gallons: 450



GL753 B Size: 82" x 82" x 39" Jets: 53 Seats: 7 Adults Gallons: 350



Ash Gray

Storm Cloud

Ash Gray

Cocoa Brown

Tuscan Sun

Your Authorized Garden Leisure Spa Dealer



 GL753 L

 Size:
 82" x 82" x 39"

 Jets:
 53

 Seats:
 6 Adults

 Gallons:
 350



 GL635 L

 Size:
 78" x 83" x 36"

 Jets:
 35

 Seats:
 5 Adults

 Gallons:
 275



 GL525 L

 Size:
 60" x 83" x 33.5"

 Jets:
 25

 Seats:
 3 Adults

 Gallons:
 225



The manufacturer reserves the right to change product selections and/or make product modifications.

Your Garden Leisure Dealer/Contractor is an independent business person and not an agent