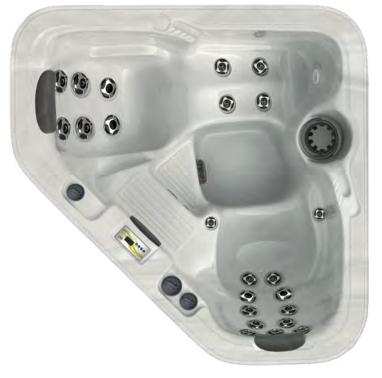

Model shown in Sterling Silver















## GL625L

gardenleisurespas.com





## **Other Garden Leisure Models**



GL863 B Size: 91" x 91" x 39" Jets: 63 Seats: 7 Adults Gallons: 450



GL863 L Size: 91" x 91" x 39" Jets: 63 Seats: 6 Adults Gallons: 450



GL753 B Size: 82" x 82" x 39" Jets: 53 Seats: 7 Adults Gallons: 350



Ash Gray

Storm Cloud

Ash Gray

Cocoa Brown

Tuscan Sun

Your Authorized Garden Leisure Spa Dealer



 GL753 L

 Size:
 82" x 82" x 39"

 Jets:
 53

 Seats:
 6 Adults

 Gallons:
 350



 GL635 L

 Size:
 78" x 83" x 36"

 Jets:
 35

 Seats:
 5 Adults

 Gallons:
 275



 GL525 L

 Size:
 60" x 83" x 33.5"

 Jets:
 25

 Seats:
 3 Adults

 Gallons:
 225



The manufacturer reserves the right to change product selections and/or make product modifications.

Your