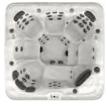

Model shown in Sterling Silver















## GL625L

gardenleisurespas.com





## **Other Garden Leisure Models**



GL863 B Size: 91" x 91" x 39" Jets: 63 Seats: 7 Adults Gallons: 450



GL863 L Size: 91" x 91" x 39" Jets: 63 Seats: 6 Adults Gallons: 450



GL753 B Size: 82" x 82" x 39" Jets: 53 Seats: 7 Adults Gallons: 350



Ash Gray

Storm Cloud

Ash Gray

Cocoa Brown

Tuscan Sun

Your Authorized Garden Leisure Spa Dealer



 GL753 L

 Size:
 82" x 82" x 39"

 Jets:
 53

 Seats:
 6 Adults

 Gallons:
 350



 GL635 L

 Size:
 78" x 83" x 36"

 Jets:
 35

 Seats:
 5 Adults

 Gallons:
 275



 GL525 L

 Size:
 60" x 83" x 33.5"

 Jets:
 25

 Seats:
 3 Adults

 Gallons:
 225



The manufacturer reserves the right to change product selections and/or make product modifications.

Your Garden Leisure Dealer/Contractor is an independent business person and not an agent or employee of SCP Pool Corporation or