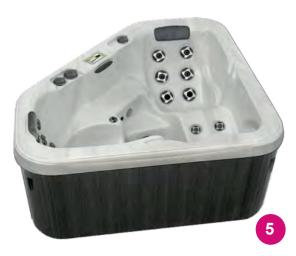

## GL625L

gardenleisurespas.com

## **Other Garden Leisure Models**

GL863 B Size: 91" x 91" x 39" Jets: 63 Seats: 7 Adults Gallons: 450

GL863 L Size: 91" x 91" x 39" Jets: 63 Seats: 6 Adults Gallons: 450

GL753 B Size: 82" x 82" x 39" Jets: 53 Seats: 7 Adults Gallons: 350