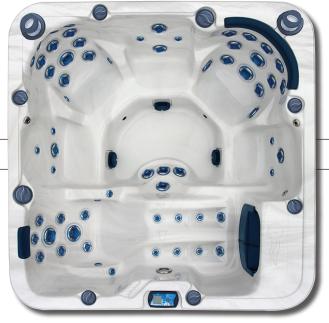

## **Illuminate Your** surroundings

XL~754L~(Lounger equipped)Size: 82" x 82" x 39"

Jets: Seats: Gallons:

54 Blue & Stainless Steel 6 Adults 325

## XL 752B (Non-Lounger)

Size: Jets: Seats: Gallons:

82" x 82" x 39" 52 Blue & Stainless Steel 6 Adults 325

XL 862L (Lounger equipped) Size: Jets: Seats: Gallons: 450

91" x 91" x 39" 62 Blue & Stainless Steel 6 Adults