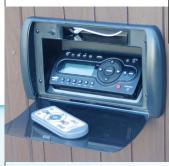

## **TRANSLUCENT BLUE BACKLIT JETS**

24 HR. CIRC PUMP

Aquatic AV STEREO SYSTEM AM/FM/CD/Mp3 Player

**BLUE FITTINGS** 

BLUE PILLOWS

LED ILLUMINATED WATERFALLS

LED ILLUMINATED **SPEAKERS** 

24/7 HOUR OZONE **SANITATION SYSTEM** 