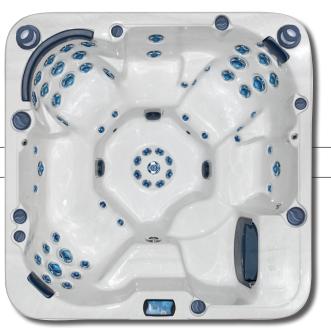

## XL 752B (Non-Lounger)

Size: Jets: Seats: Gallons:

82" x 82" x 39" 52 Blue & Stainless Steel 6 Adults 325

XL 862L (Lounger equipped) Size: Jets: Seats: Gallons: 450

91" x 91" x 39" 62 Blue & Stainless Steel 6 Adults

 $XL\,862B \quad ({\sf Non-Lounger})$ Size: 91" x 91" x 39" Jets: 62 Blue & Stainless Steel Seats: 6 Adults Gallons: 450