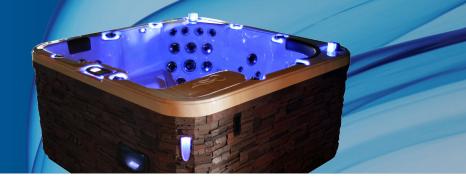

## **TRANSLUCENT BLUE BACKLIT JETS**

24 HR. CIRC PUMP

Aquatic AV STEREO SYSTEM AM/FM/CD/Mp3 Player

**BLUE FITTINGS** 

BLUE PILLOWS

LED ILLUMINATED WATERFALLS

LED ILLUMINATED **SPEAKERS** 

24/7 HOUR OZONE **SANITATION SYSTEM** 

**5 POINT HYDRO HEAT INSULATION SYSTEM** 

MAINTENANCE FREE CABINETS

**LUCITE™** MICROBAN™ SHELL

LOCKING COVER

Ash Gray Skirting

Spa Series

Performance

and Beauty

## **Illuminate Your** surroundings

XL~754L~(Lounger equipped)Size: 82" x 82" x 39"

Jets: Seats: Gallons:

54 Blue & Stainless Steel 6 Adults 325