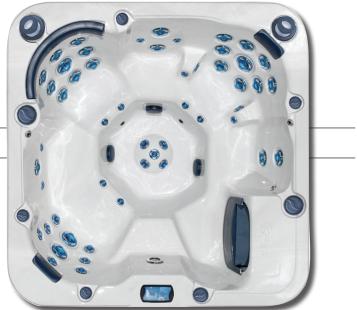

## XL 752B (Non-Lounger)

Size: Jets: Seats: Gallons:

82" x 82" x 39" 52 Blue & Stainless Steel 6 Adults 325

XL 862L (Lounger equipped) Size: Jets: Seats: Gallons: 450

91" x 91" x 39" 62 Blue & Stainless Steel 6 Adults

 $XL\,862B \quad ({\sf Non-Lounger})$ Size: 91" x 91" x 39" Jets: 62 Blue & Stainless Steel Seats: 6 Adults Gallons: 450