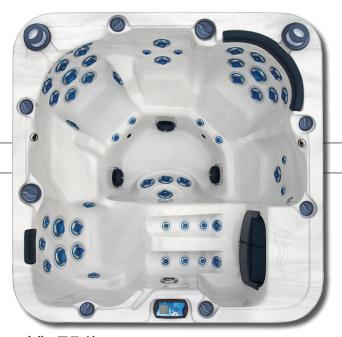

## **Illuminate Your** surroundings

XL~754L~(Lounger equipped)Size: 82" x 82" x 39"

Jets: Seats: Gallons:

54 Blue & Stainless Steel 6 Adults 325

## XL 752B (Non-Lounger)

Size: Jets: Seats: Gallons:

82" x 82" x 39" 52 Blue & Stainless Steel 6 Adults 325

XL 862L (Lounger equipped) Size: Jets: Seats: Gallons: 450

91" x 91" x 39" 62 Blue & Stainless Steel 6 Adults